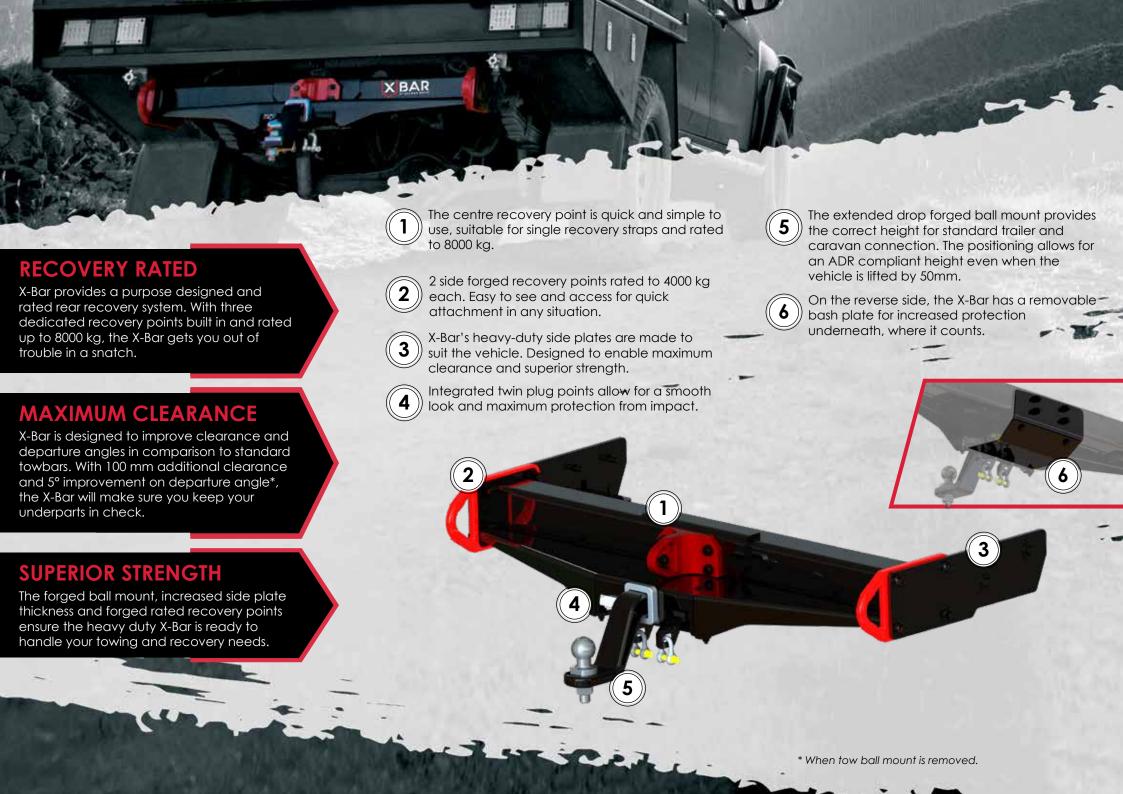

## WHAT IS X-BAR?

A rugged, go-anywhere towbar engineered for off-road action. Designed and built for serious 4WD enthusiasts the X-Bar is engineered in Australia for Australian terrain.

More than just a towbar, the X-Bar has three rated recovery points,

increased departure angle for maximum clearance and superior strength to get you out of any situation.

The functional design elements including integrated bash plate and protected plug mounting points keep your wiring protected in tough conditions. With a heavy duty sleek design, protected by the Hayman Reese® lifetime warranty, the X-Bar is your ultimate off-road towbar.