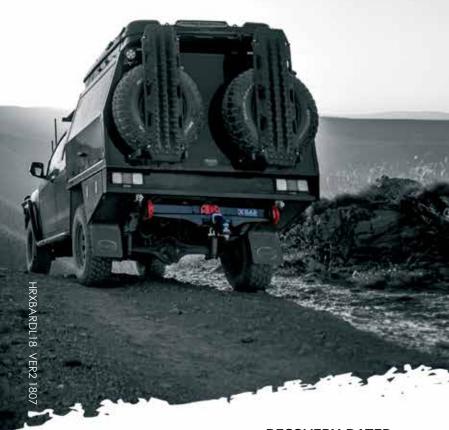

## WHAT IS X-BAR?

A rugged, go-anywhere towbar engineered for off-road action. Designed and built for serious 4WD enthusiasts the X-Bar is engineered in Australia for Australian terrain.

More than just a towbar, the X-Bar has three rated recovery points,

increased departure angle for maximum clearance and superior strength to get you out of any situation.

The functional design elements including integrated bash plate and protected plug mounting points keep your wiring protected in tough conditions. With a heavy duty sleek design, protected by the Hayman Reese® lifetime warranty, the X-Bar is your ultimate off-road towbar.