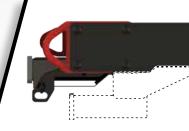

## WHAT IS X-BAR?

A rugged, go-anywhere towbar engineered for off-road action. Designed and built for serious 4WD enthusiasts the X-Bar is engineered in Australia for Australian terrain.

More than just a towbar, the X-Bar has three rated recovery points,

increased departure angle for maximum clearance and superior strength to get you out of any situation.

The functional design elements including integrated bash plate and protected plug mounting points keep your wiring protected in tough conditions. With a heavy duty sleek design, protected by the Hayman Reese® lifetime warranty, the X-Bar is your ultimate off-road towbar.